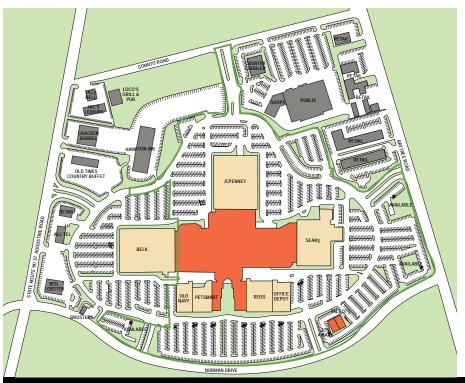

Site Plan

# **Statistics & Demographics**

|                               | <b>.</b>      |
|-------------------------------|---------------|
| Property Data                 |               |
| Opening Date                  | 1983          |
| Renovation Date               | 2006          |
| Site                          | 83 acres      |
| Parking                       | 2,866 spaces  |
| Total Stores                  | 72            |
| Levels                        | 1             |
| Leasable Area                 |               |
| Total Mall GLA                | 535,937 s.f.  |
| Mall Shops                    | 201,372 s.f.  |
| Outparcels                    | 26,560 s.f.   |
| Anchors (Total)               | 364,080 s.f.  |
| Belk                          | 93,729 s.f.   |
| JC Penney                     | 101,685 s.f.  |
| Sears                         | 80,347 s.f.   |
| Ross                          | 30,507 s.f.   |
| Office Depot                  | 20,925 s.f.   |
| PetSmart                      | 20,087 s.f.   |
| Old Navy                      | 16,800 s.f.   |
| Trade Area                    | Zip Code List |
| Population                    | 243,508       |
| Total Households              | 97,848        |
| Avg. Household Income         | \$44,369      |
| Median Age                    | 33.6 yrs.     |
| US Source: Market Insite 2007 |               |